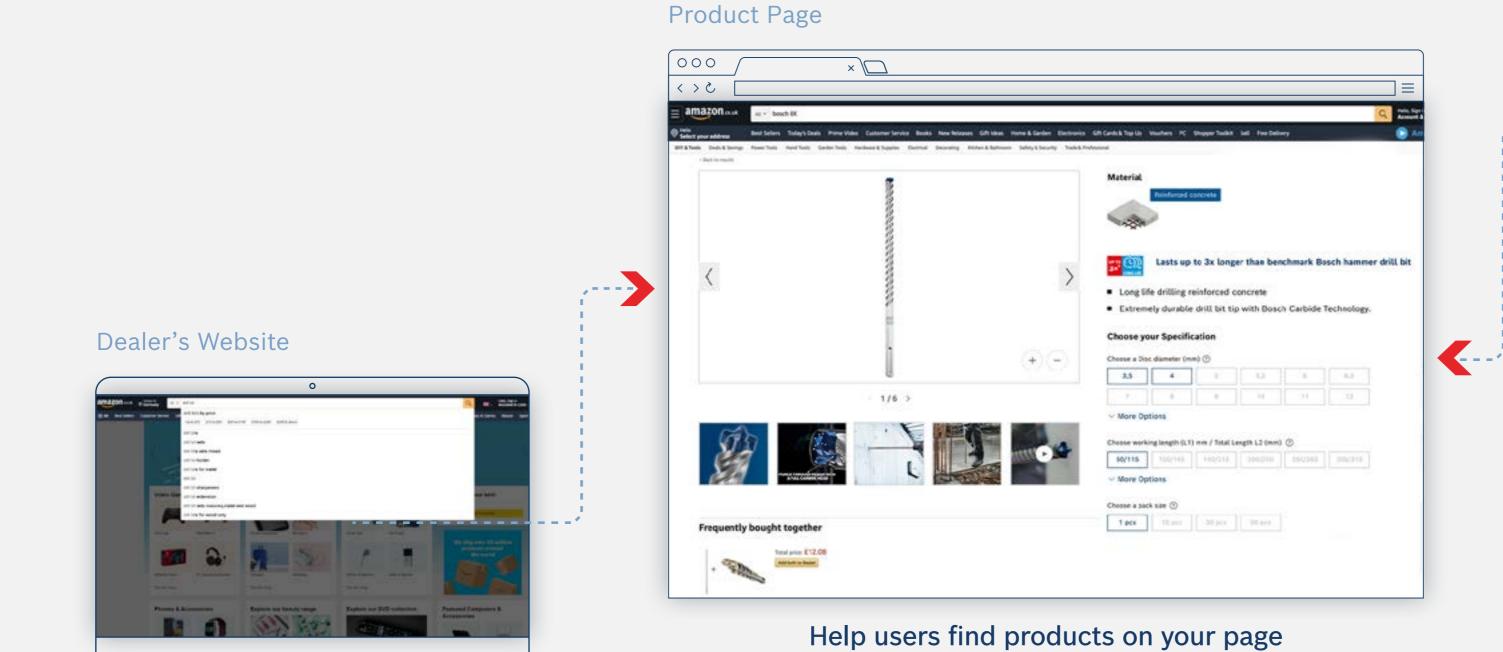

#### Product Page

Link the banner to the product page

How to use: Email templates and campaign landing pages

#### Product Page

Link to the product pages for the users to buy

How to use: On-Site-Keywords