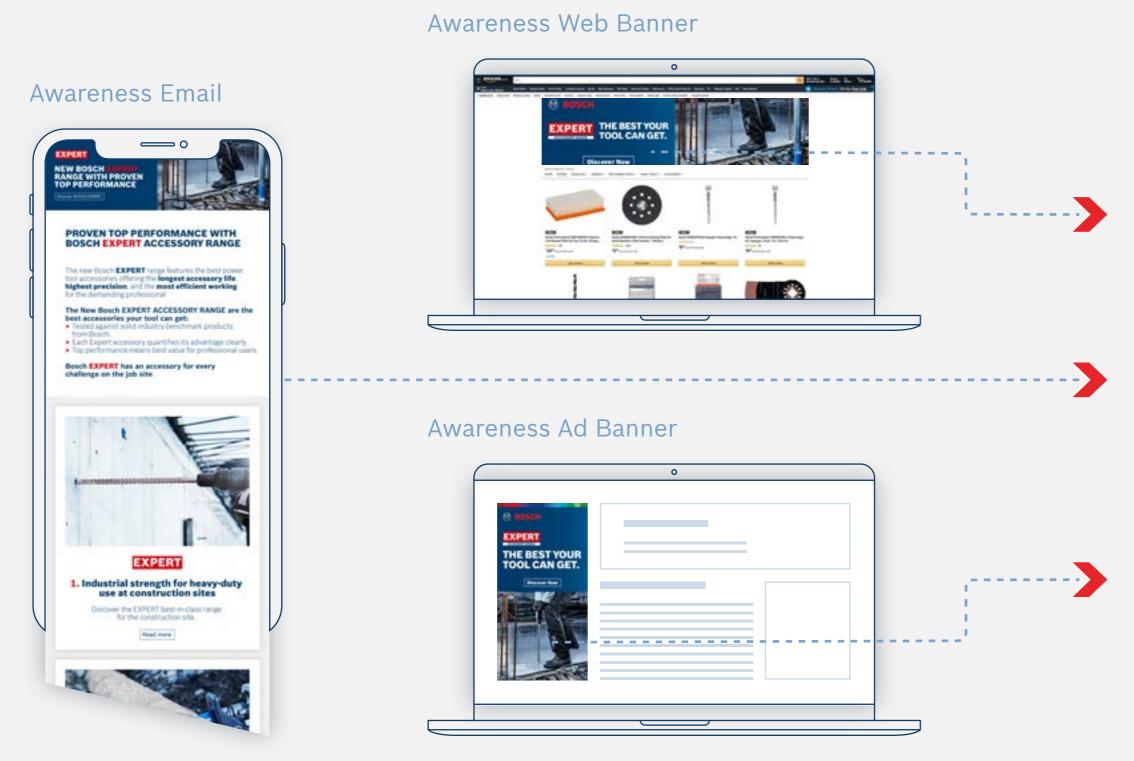

## > GET STARTED WITH LISTING BOSCH EXPERT

How to Use: Awareness

Use the awareness phase content to grab your user's attention and introduce them to EXPERT, the new best-in-class range from Bosch Accessories.

#### **Download the Awareness Phase assets:**

Online Banners 2 Social Media 2

**Email Templates**  Videos

Campaign Landing Page 🖸 On-site Keywords 🖸

How to Use: Awareness

## **ONLINE BANNERS: AWARENESS**

For Construction

Download static banners 
Download animated banners 
Download open files

**Download All** 

Download static banners 
Download animated banners
Download open files

**Download All** 

Download static banners 
Download animated banners 
Download open files

EXPERT THE BEST YOUR TOOL CAN GET.

Asset Download