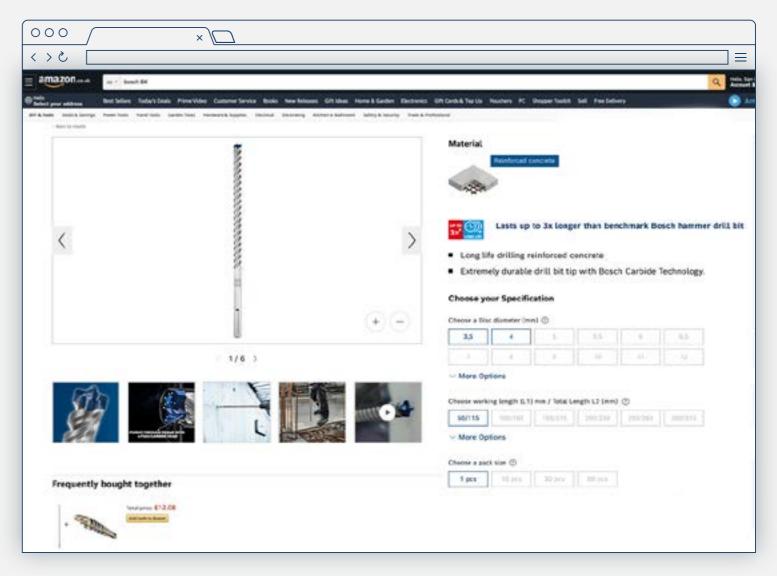

#### Search Results

How to Use: Conversion Assets

The Conversion assets consist of all relevant buying information to convince the user they are buying the right product: product descriptions, application pictures and videos. Product and packaging pictures, material information etc.