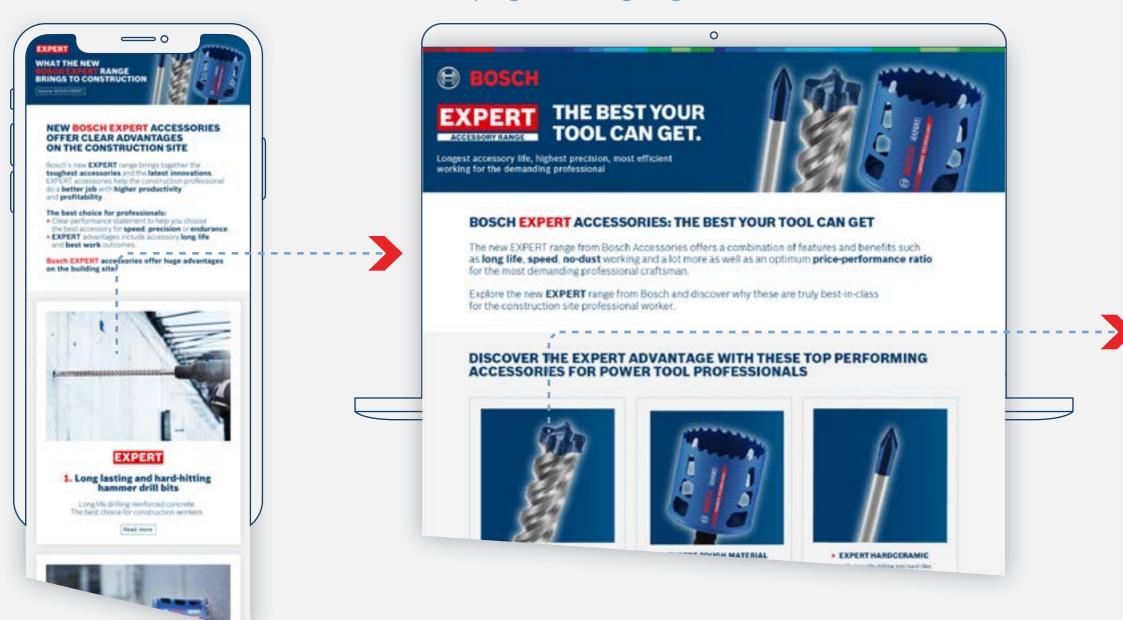

## > GET STARTED WITH LISTING BOSCH EXPERT

How to Use: Awareness

Use the awareness phase content to grab your user's attention and introduce them to EXPERT, the new best-in-class range from Bosch Accessories.

#### **Download the Awareness Phase assets:**

Online Banners 2 Social Media 2

**Email Templates**  Videos

Campaign Landing Page 🖸 On-site Keywords 🖸

How to Use: Awareness

#### Awareness Landing Page

Grab user's attention with the awareness assets

How to use: Consideration Online Assets

Use the consideration phase assets to provide the users with the winning arguments to inform and persusade them to choose Bosch EXPERT.