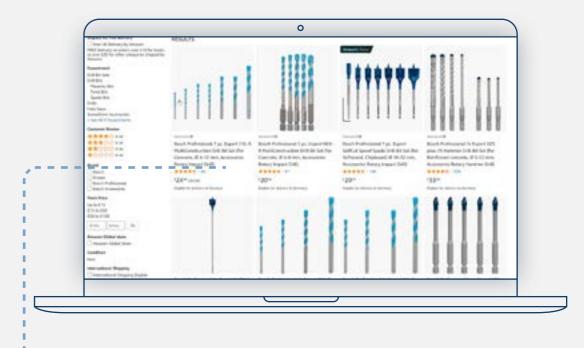

## **HOW TO USE**

#### Search Results

How to Use: Conversion Assets

The Conversion assets consist of all relevant buying information to convince the user they are buying the right product: product descriptions, application pictures and videos. Product and packaging pictures, material information etc.