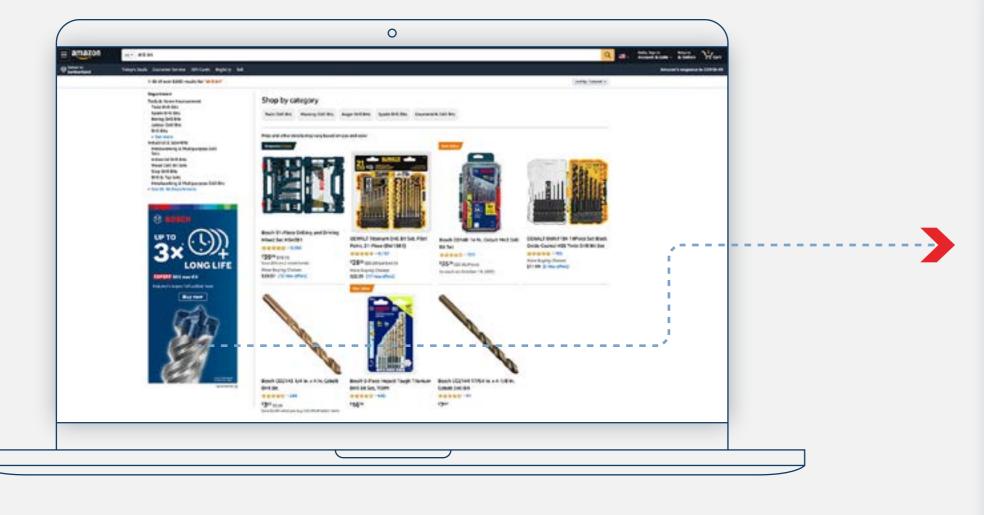

## **HOW TO USE**

#### Search Results

How to Use: Conversion Assets

The Conversion assets consist of all relevant buying information to convince the user they are buying the right product: product descriptions, application pictures and videos. Product and packaging pictures, material information etc.