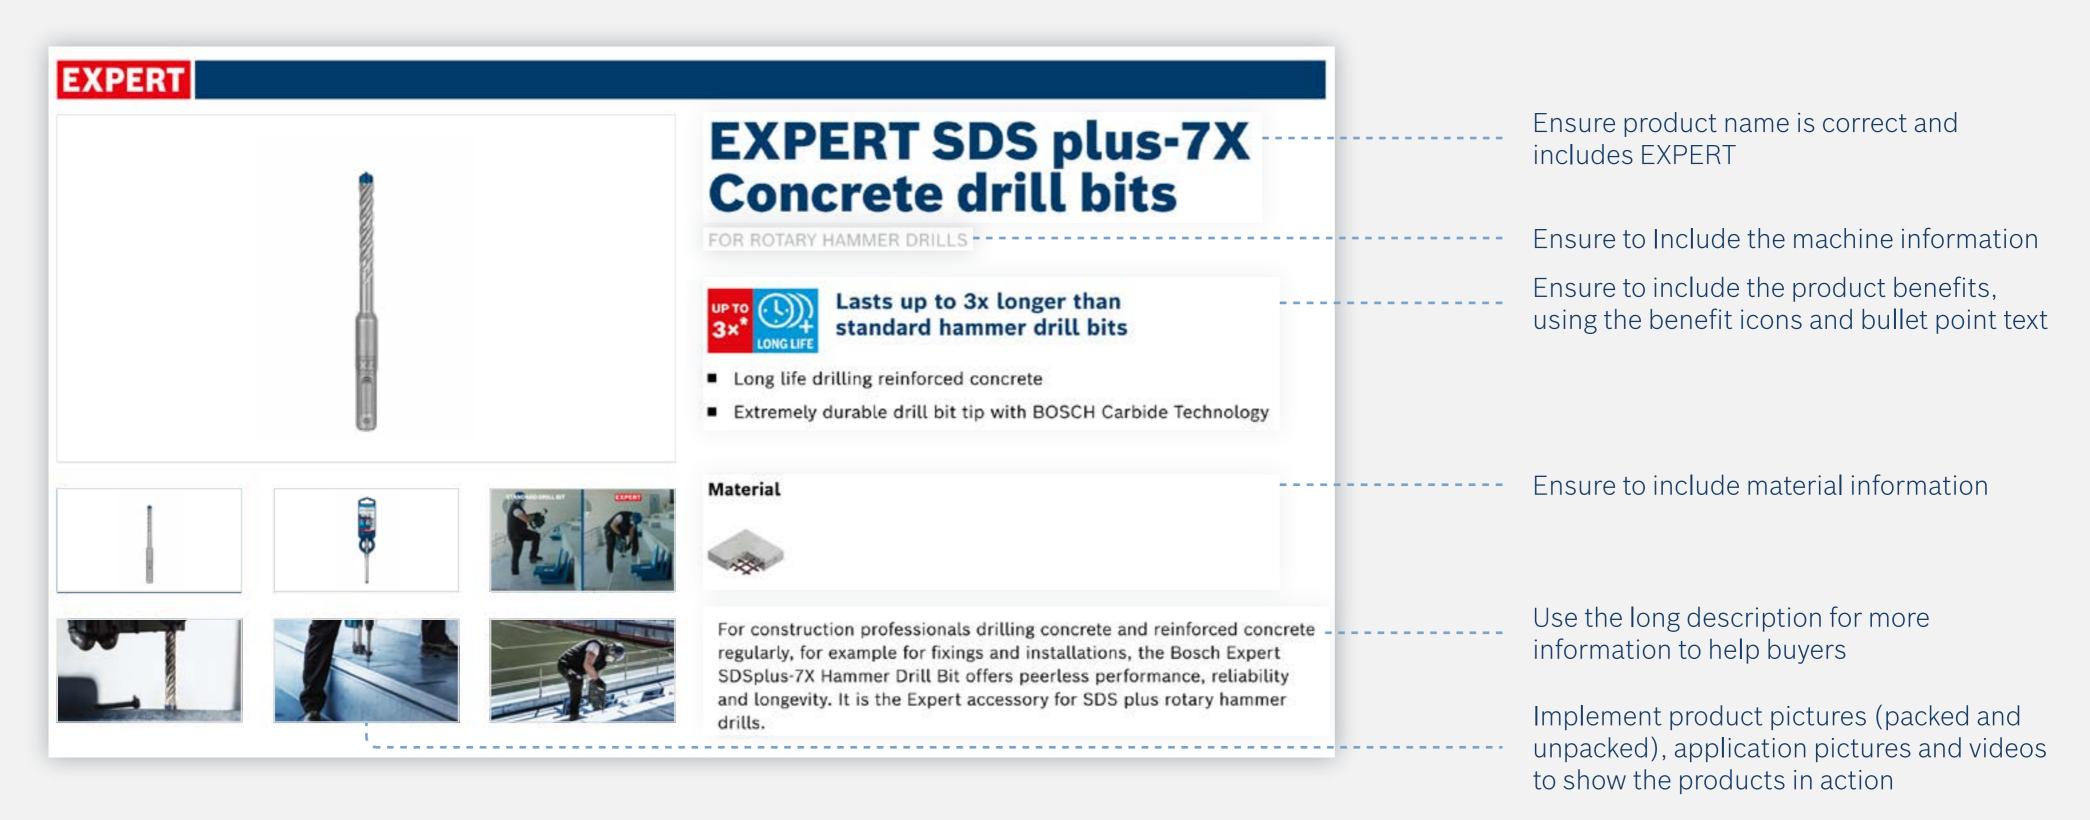

#### Search Results

How to Use: Conversion Assets

The Conversion assets consist of all relevant buying information to convince the user they are buying the right product: product descriptions, application pictures and videos. Product and packaging pictures, material information etc.

#### **EXPERT**

Bosch Expert Range Overview and Product Listing Content

## **BOSCH EXPERT RANGE OVERVIEW AND PRODUCT LISTING CONTENT**