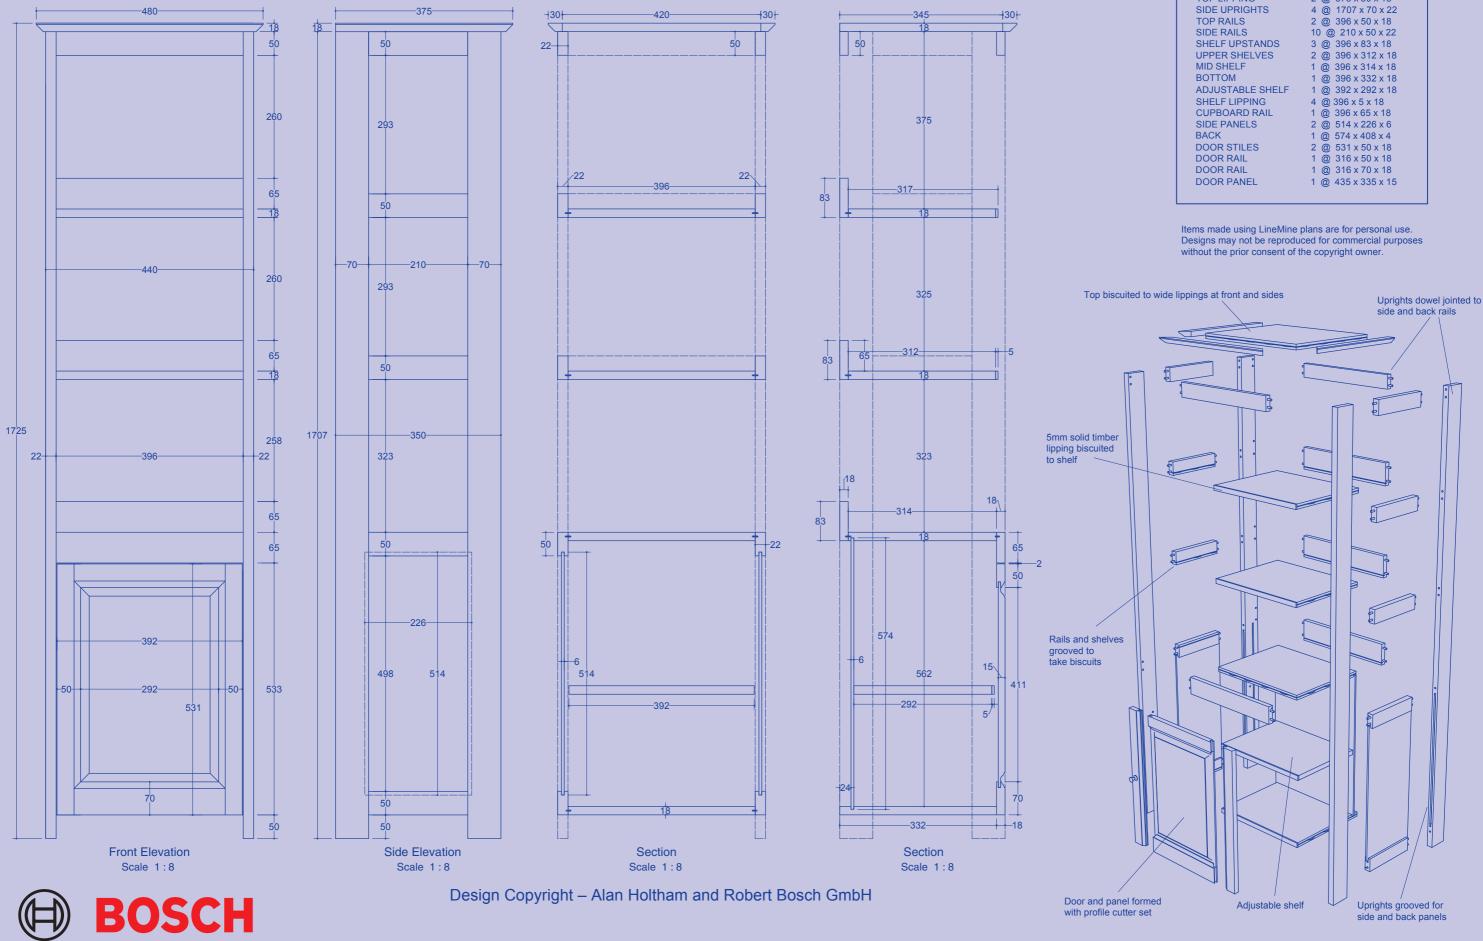

## Build it with Bosch: Your free Bathroom Tallboy plan

No part of this design may be reproduced, stored in a retrieval system or transmitted in any form or by any means without the prior permission of the publisher and copyright owner. The author and publisher can accept no legal responsibility for any consequences arising from the application of information, advice or instructions given on the design.

Invented for life

| Cutting List                                                                                                                                                                                                                                     |                                                      |
|--------------------------------------------------------------------------------------------------------------------------------------------------------------------------------------------------------------------------------------------------|------------------------------------------------------|
| TOP<br>TOP LIPPING<br>TOP LIPPING<br>SIDE UPRIGHTS<br>TOP RAILS<br>SIDE RAILS<br>SHELF UPSTANDS<br>UPPER SHELVES<br>MID SHELF<br>BOTTOM<br>ADJUSTABLE SHELF<br>SHELF LIPPING<br>CUPBOARD RAIL<br>SIDE PANELS<br>BACK<br>DOOR STILES<br>DOOR RAIL | $\begin{array}{cccccccccccccccccccccccccccccccccccc$ |
| DOOR RAIL<br>DOOR PANEL                                                                                                                                                                                                                          | 1 @ 316 x 70 x 18<br>1 @ 435 x 335 x 15              |