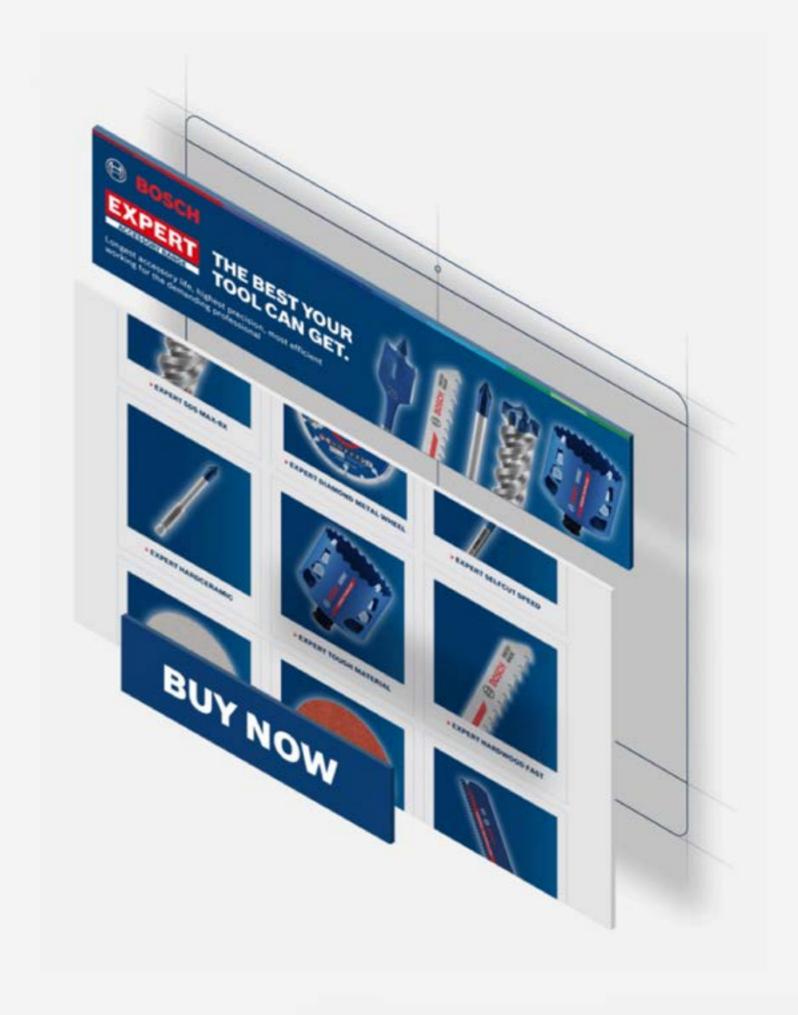

## **HOW TO USE**

Product-Focused Infographic (Social Media)

Use the infographics to highlight the benefits of a product