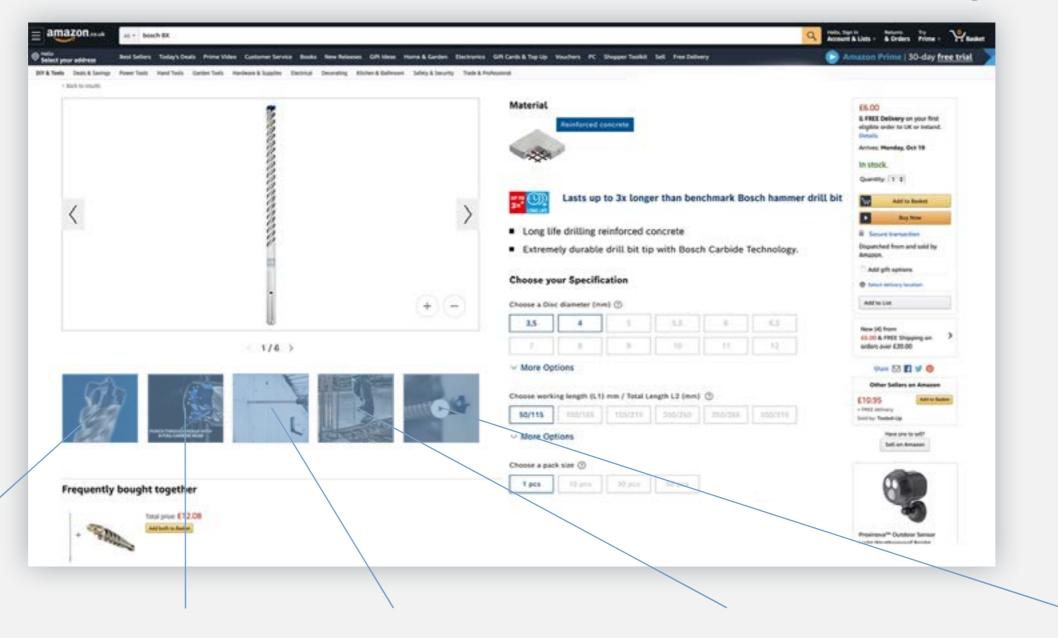

#### Product Page

Link to the product pages for the users to buy

How to use: On-Site-Keywords

#### Search Results

How to Use: Conversion Assets

The Conversion assets consist of all relevant buying information to convince the user they are buying the right product: product descriptions, application pictures and videos. Product and packaging pictures, material information etc.