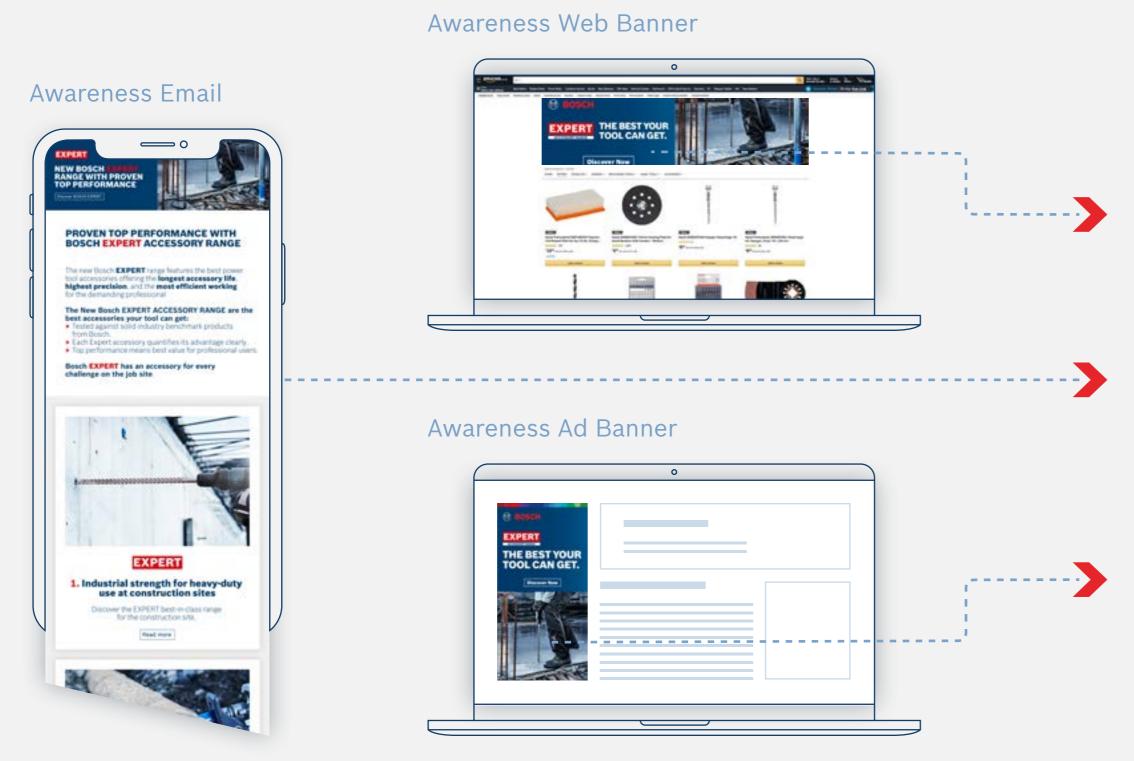

## > GET STARTED WITH LISTING BOSCH EXPERT

How to Use: Awareness

Use the awareness phase content to grab your user's attention and introduce them to EXPERT, the new best-in-class range from Bosch Accessories.

#### **Download the Awareness Phase assets:**

Online Banners 2 Social Media 2

**Email Templates**  Videos

Campaign Landing Page 🖸 On-site Keywords 🖸

How to Use: Awareness

#### Awareness Landing Page

Grab user's attention with the awareness assets

How to use: Consideration Online Assets

Use the consideration phase assets to provide the users with the winning arguments to inform and persusade them to choose Bosch EXPERT.