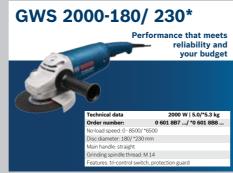

r own, flexible PRO-MIX set!

**GAL 12V-40** 



#### **Cordless Angle Grinders**







#### **Cordless Straight Grinders**







#### **Batteries**









#### **SDS Plus Hammers**











#### **GBH 3-28 DRE/DFR**



#### GBH 4-32 DRE/ DFR



#### **SDS Max Hammers**



#### **SDS Max Hammers**







#### **SDS Max Demolition Hammers**



















#### **Screwdrivers**









#### **Rotary Drills**







#### **Impact Drills**



















#### **Impact Wrenches**





800 W/ 920 W | 5,7kg / 7,3 kg

of up to 50 kg



#### **Concrete Grinders**



#### **Small Angle Grinders**



710W| 1.7kg 0 601 3A3 ..

Quality made affordable











#### **GWX 14-125**

Tough grinding performance with versatility for regular use in the 1400 W category - with X-LOCK

















#### **Wall Chasers**







#### **Innovations**

## **NEW! X-LOCK**

The ultimate changing system for grinders.

X-LOCK is a new 2-piece changing system to switch angle grinder accessories with just one click. The X-shaped interface of the grinders head and the accessory allows easy and effortless mounting. A world's first by Bosch Professional.







Easy change of grinder accessories without any losable parts or additional mounting equipment

- up to 5 times faster compared to conventional changing solutions.





We offer a huge range of grinders and accessories to cope with all kinds of tasks.

Directional accessories like diamond discs can't be incorrectly mounted thanks to the innovative X-LOCK System.

#### **EASIEST CHANGE**

#### **CONVENIENT**

To attach, push the acce