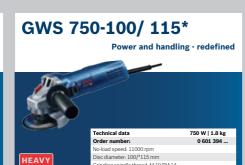

ON EVERY TOOL WITHIN THE SAME VOLTAGE!







BATTERIES

CHARGERS



## MADE TO GO BEYOND

One cordless tool is never enough.
Create your own, flexible PRO-MIX set!

**GAL 12V-40** 



#### **Cordless Angle Grinders**







#### **Cordless Straight Grinders**







#### **Batteries**









#### **SDS Plus Hammers**











#### **GBH 3-28 DRE/DFR**



#### GBH 4-32 DRE/ DFR



#### **SDS Max Hammers**



#### **SDS Max Hammers**







#### **SDS Max Demolition Hammers**



















#### **Screwdrivers**









#### **Rotary Drills**







#### **Impact Drills**



















#### **Impact Wrenches**





800 W/ 920 W | 5,7kg / 7,3 kg

of up to 50 kg



#### **Concrete Grinders**



#### **Small Angle Grinders**



710W| 1.7kg 0 601 3A3 ..

Quality made affordable











#### **GWX 14-125**

Tough grinding performance with versatility for regular use in the 1400 W category - with X-LOCK

















#### **Wall Chasers**







#### **Innovations**

## **NEW! X-LOCK**

The ultimate changing system for grinders.

X-LOCK is a new 2-piece changing system to switch angle grinder accessories with just one click. The X-shaped interface of the grinders head and the accessory allows easy and effortless mounting. A world's first by Bosch Professional.







Easy change of grinder accessories without any losable parts or additional mounting equipment

- up to 5 times faster compared to conventional changing solutions.





We offer a huge range of grinders and accessories to cope with all kinds of tasks.

Directional accessories like diamond discs can