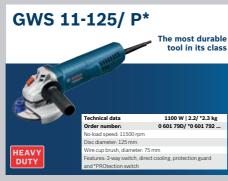

ERY TOOL WITHIN THE SAME VOLTAGE!







BATTERIES

CHARGERS



## MADE TO GO BEYOND

One cordless tool is never enough.
Create your own, flexible PRO-MIX set!

**GAL 12V-40** 



#### **Cordless Angle Grinders**







#### **Cordless Straight Grinders**







#### **Batteries**









#### **SDS Plus Hammers**











#### **GBH 3-28 DRE/DFR**



#### GBH 4-32 DRE/ DFR



#### **SDS Max Hammers**



#### **SDS Max Hammers**







#### **SDS Max Demolition Hammers**



















#### **Screwdrivers**









#### **Rotary Drills**







#### **Impact Drills**



















#### **Impact Wrenches**





800 W/ 920 W | 5,7kg / 7,3 kg

of up to 50 kg



#### **Concrete Grinders**



#### **Small Angle Grinders**



710W| 1.7kg 0 601 3A3 ..

Quality made affordable











#### **GWX 14-125**

Tough grinding performance with versatility for regular use in the 1400 W category - with X-LOCK

















#### **Wall Chasers**







#### **Innovations**

## **NEW! X-LOCK**

The ultimate changing system for grinders.

X-LOCK is a new 2-piece changing system to switch angle grinder accessories with just one click. The X-shaped interface of the grinders head and the accessory allows easy and effortless mounting. A world's first by Bosch Professional.







Easy change of grinder accessories without any losable parts or additional mounting equipment

- up to 5 times faster compared to conventional changing solutions.





We offer a huge range of grinders and accessories to cope with all kinds of tasks.

Directional accessories like diamond discs can't be