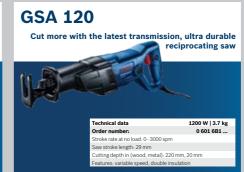

pared to conventional changing solutions.





We offer a huge range of grinders and accessories to cope with all kinds of tasks.

Directional accessories like diamond discs can't be incorrectly mounted thanks to the innovative X-LOCK System.

#### **EASIEST CHANGE**

#### **CONVENIENT**

To attach, push the accessory on the X-shaped interface and get started. To release, simply pull the lever and remove the accessory with low force, even if it is jammed.

#### **ATTACH**







#### RELEASE







Open the lock

Release disc

#### **Straight Grinders**







#### **Polishers**









#### **Benchtop Cut-off Saws**







#### **Benchtop Mitre Saws**







#### **Benchtop Table Saws**







#### **Diamond/Stone Cutters**





#### **Jigsaws**

















## Reciprocating Saws







#### **Routers**





### **Planers**





## **Orbital Sanders**









**Random Orbit Sanders** 



## **Multi-Cutters GOP 30-28**











**Heat Guns** 









#### **Measuring: Range Finders**







for convenient

measurement

0.14 kg 0 601 072 ...

0.77 kg 0 601 076 ...





















#### **Levelling: Line Lasers**



















Compact and versatile for all levelling

0.49 kg

0 601 066 ...

GLL 2-50 + LR 6























**Detection: Wall Scanners** 









#### **Thermo Camera**











0.12/15

rking range, value 15m table for LR 6 (GCL 2-50 C, GLL 3-80, GLL 3-80 C), 7 (GCL 2-50 G, GCL 2-50 C, GCL 2-50 CG, GLL 3-80,

LL 3-80 G, GLL 3-80 C, GLL 3-80 CG)





## **GCL 2-50 G**



0.58 kg 0 601 066 ...

## **GCL 25**

The easy solution for all le