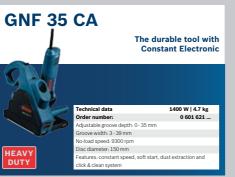

AL 12V-40** 



#### **Cordless Angle Grinders**







#### **Cordless Straight Grinders**







#### **Batteries**









#### **SDS Plus Hammers**











#### **GBH 3-28 DRE/DFR**



#### GBH 4-32 DRE/ DFR



#### **SDS Max Hammers**



#### **SDS Max Hammers**







#### **SDS Max Demolition Hammers**



















#### **Screwdrivers**









#### **Rotary Drills**







#### **Impact Drills**



















#### **Impact Wrenches**





800 W/ 920 W | 5,7kg / 7,3 kg

of up to 50 kg



#### **Concrete Grinders**



#### **Small Angle Grinders**



710W| 1.7kg 0 601 3A3 ..

Quality made affordable











#### **GWX 14-125**

Tough grinding performance with versatility for regular use in the 1400 W category - with X-LOCK

















#### **Wall Chasers**







#### **Innovations**

## **NEW! X-LOCK**

The ultimate changing system for grinders.

X-LOCK is a new 2-piece changing system to switch angle grinder accessories with just one click. The X-shaped interface of the grinders head and the accessory allows easy and effortless mounting. A world's first by Bosch Professional.







Easy change of grinder accessories without any losable parts or additional mounting equipment

- up to 5 times faster compared to conventional changing solutions.





We offer a huge range of grinders and accessories to cope with all kinds of tasks.

Directional accessories like diamond discs can't be incorrectly mounted thanks to the innovative X-LOCK System.

#### **EASIEST CHANGE**

#### **CONVENIENT**

To attach, push the accessory on the X-shaped interface a