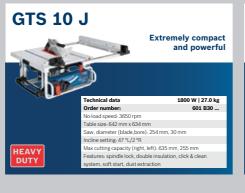

accessories without any losable parts or additional mounting equipment

- up to 5 times faster compared to conventional changing solutions.





We offer a huge range of grinders and accessories to cope with all kinds of tasks.

Directional accessories like diamond discs can't be incorrectly mounted thanks to the innovative X-LOCK System.

#### **EASIEST CHANGE**

#### **CONVENIENT**

To attach, push the accessory on the X-shaped interface and get started. To release, simply pull the lever and remove the accessory with low force, even if it is jammed.

#### **ATTACH**







#### RELEASE







Open the lock

Release disc

#### **Straight Grinders**







#### **Polishers**









#### **Benchtop Cut-off Saws**







#### **Benchtop Mitre Saws**







#### **Benchtop Table Saws**







#### **Diamond/Stone Cutters**





#### **Jigsaws**

















## Reciprocating Saws







#### **Routers**





### **Planers**





## **Orbital Sanders**









**Random Orbit Sanders** 



## **Multi-Cutters GOP 30-28**











**Heat Guns** 









#### **Measuring: Range Finders**







for convenient

measurement

0.14 kg 0 601 072 ...

0.77 kg 0 601 076 ...





















#### **Levelling: Line Lasers**



















Compact and versatile for all levelling

0.49 kg

0 601 066 ...

GLL 2-50 + LR 6























**Detection: Wall Scanners** 









#### **Thermo Camera**











0.12/15

rking range, value 15m table for LR 6 (GCL 2-50 C, GLL 3-80, GLL 3-80 C), 7 (GCL 2-50 G, GCL 2-50 C, GCL 2-50 CG, GLL 3-80,

LL 3-80 G, GLL 3-80 C, GLL 3-