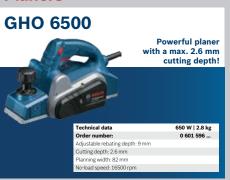

We offer a huge range of grinders and accessories to cope with all kinds of tasks.

Directional accessories like diamond discs can't be incorrectly mounted thanks to the innovative X-LOCK System.

#### **EASIEST CHANGE**

#### **CONVENIENT**

To attach, push the accessory on the X-shaped interface and get started. To release, simply pull the lever and remove the accessory with low force, even if it is jammed.

#### **ATTACH**







#### RELEASE







Open the lock

Release disc

#### **Straight Grinders**







#### **Polishers**









#### **Benchtop Cut-off Saws**







#### **Benchtop Mitre Saws**







#### **Benchtop Table Saws**







#### **Diamond/Stone Cutters**





#### **Jigsaws**

















## Reciprocating Saws







#### **Routers**





### **Planers**





## **Orbital Sanders**









**Random Orbit Sanders** 



## **Multi-Cutters GOP 30-28**











**Heat Guns** 









#### **Measuring: Range Finders**







for convenient

measurement

0.14 kg 0 601 072 ...

0.77 kg 0 601 076 ...





















#### **Levelling: Line Lasers**



















Compact and versatile for all levelling

0.49 kg

0 601 066 ...

GLL 2-50 + LR 6























**Detection: Wall Scanners** 









#### **Thermo Camera**











0.12/15

rking range, value 15m table for LR 6 (GCL 2-50 C, GLL 3-80, GLL 3-80 C), 7 (GCL 2-50 G, GCL 2-50 C, GCL 2-50 CG, GLL 3-80,

LL 3-80 G, GLL 3-80 C, GLL 3-80 CG)





## **GCL 2-50 G**



0.58 kg 0 601 066 ...

## **GCL 25**

The easy solution for all levelling and transfer iobs over short distan