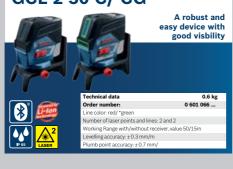

is jammed.

#### **ATTACH**







#### RELEASE







Open the lock

Release disc

#### **Straight Grinders**







#### **Polishers**









#### **Benchtop Cut-off Saws**







#### **Benchtop Mitre Saws**







#### **Benchtop Table Saws**







#### **Diamond/Stone Cutters**





#### **Jigsaws**

















## Reciprocating Saws







#### **Routers**





### **Planers**





## **Orbital Sanders**









**Random Orbit Sanders** 



## **Multi-Cutters GOP 30-28**











**Heat Guns** 









#### **Measuring: Range Finders**







for convenient

measurement

0.14 kg 0 601 072 ...

0.77 kg 0 601 076 ...





















#### **Levelling: Line Lasers**



















Compact and versatile for all levelling

0.49 kg

0 601 066 ...

GLL 2-50 + LR 6























**Detection: Wall Scanners** 









#### **Thermo Camera**











0.12/15

rking range, value 15m table for LR 6 (GCL 2-50 C, GLL 3-80, GLL 3-80 C), 7 (GCL 2-50 G, GCL 2-50 C, GCL 2-50 CG, GLL 3-80,

LL 3-80 G, GLL 3-80 C, GLL 3-80 CG)





## **GCL 2-50 G**



0.58 kg 0 601 066 ...

## **GCL 25**

The easy solution for all levelling and transfer iobs over short distances