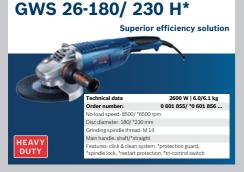

*GAL 12V-40** 



#### **Cordless Angle Grinders**







#### **Cordless Straight Grinders**







#### **Batteries**









#### **SDS Plus Hammers**











#### **GBH 3-28 DRE/DFR**



#### GBH 4-32 DRE/ DFR



#### **SDS Max Hammers**



#### **SDS Max Hammers**







#### **SDS Max Demolition Hammers**



















#### **Screwdrivers**









#### **Rotary Drills**







#### **Impact Drills**



















#### **Impact Wrenches**





800 W/ 920 W | 5,7kg / 7,3 kg

of up to 50 kg



#### **Concrete Grinders**



#### **Small Angle Grinders**



710W| 1.7kg 0 601 3A3 ..

Quality made affordable











#### **GWX 14-125**

Tough grinding performance with versatility for regular use in the 1400 W category - with X-LOCK

















#### **Wall Chasers**







#### **Innovations**

## **NEW! X-LOCK**

The ultimate changing system for grinders.

X-LOCK is a new 2-piece changing system to switch angle grinder accessories with just one click. The X-shaped interface of the grinders head and the accessory allows easy and effortless mounting. A world's first by Bosch Professional.







Easy change of grinder accessories without any losable parts or additional mounting equipment

- up to 5 times faster compared to conventional changing solutions.





We offer a huge range of grinders and accessories to cope with all kinds of tasks.

Directional accessories like diamond discs can't be incorrectly mounted thanks to the innovative X-LOCK System.

#### **EASIEST CHANGE**

#### **CONVENIENT**

To attach, push the accessory on the X-shaped interface