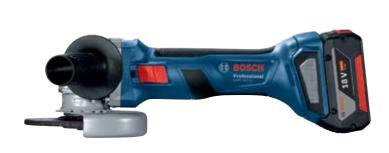

#### **Cordless Angle Grinders**

## **NEW! X-LOCK**

The ultimate changing system for grinders.

X-LOCK is a new 2-piece changing system to switch angle grinder accessories with just one click. The X-shaped interface of the grinders head and the accessory allows easy and effortless mounting. A world's first by Bosch Professional.

Easy change of grinder accessories without any losable parts or additional mounting equipment

- up to 5 times faster compared to conventional changing solutions.

We offer a huge range of grinders and accessories to cope with all kinds of tasks.

Directional accessories like diamond discs can't be incorrectly mounted thanks to the innovative X-LOCK System.