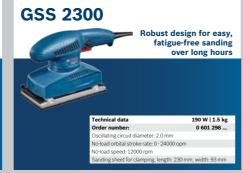

rinders and accessories to cope with all kinds of tasks.

Directional accessories like diamond discs can't be incorrectly mounted thanks to the innovative X-LOCK System.

#### **EASIEST CHANGE**

#### **CONVENIENT**

To attach, push the accessory on the X-shaped interface and get started. To release, simply pull the lever and remove the accessory with low force, even if it is jammed.

#### **ATTACH**







#### RELEASE







Open the lock

Release disc

#### **Straight Grinders**







#### **Polishers**









#### **Benchtop Cut-off Saws**







#### **Benchtop Mitre Saws**







#### **Benchtop Table Saws**







#### **Diamond/Stone Cutters**





#### **Jigsaws**

















## Reciprocating Saws







#### **Routers**





### **Planers**





## **Orbital Sanders**









**Random Orbit Sanders** 



## **Multi-Cutters GOP 30-28**











**Heat Guns** 









#### **Measuring: Range Finders**







for convenient

measurement

0.14 kg 0 601 072 ...

0.77 kg 0 601 076 ...





















#### **Levelling: Line Lasers**



















Compact and versatile for all levelling

0.49 kg

0 601 066 ...

GLL 2-50 + LR 6























**Detection: Wall Scanners** 









#### **Thermo Camera**











0.12/15

rking range, value 15m table for LR 6 (GCL 2-50 C, GLL 3-80, GLL 3-80 C), 7 (GCL 2-50 G, GCL 2-50 C, GCL 2-50 CG, GLL 3-80,

LL 3-80 G, GLL 3-80 C, GLL 3-80 CG)





## **GCL 2-50 G**



0.58 kg 0 601 066 ...

## **GCL 25**

The easy solution for all levelling and transfer iobs over short distances