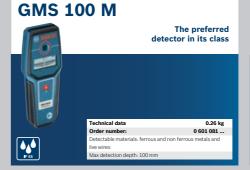

#### **Levelling: Line Lasers**

Compact and versatile for all levelling

0.49 kg

0 601 066 ...

GLL 2-50 + LR 6

**Detection: Wall Scanners** 