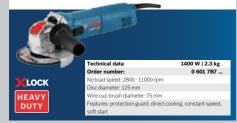

#### **GWX 14-125**

Tough grinding performance with versatility for regular use in the 1400 W category - with X-LOCK