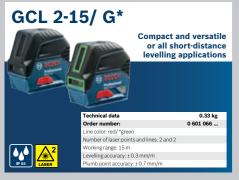

#### **Levelling: Line Lasers**

Compact and versatile for all levelling

0.49 kg

0 601 066 ...

GLL 2-50 + LR 6

**Detection: Wall Scanners** 