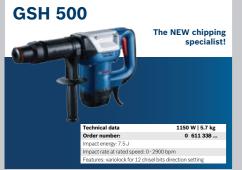

RDLESS ANGLE GRINDER GWS 180-LI PROFESSIONAL**  **CORDLESS IMPACT DRILL DRIVER GSB 18V-50 PROFESSIONAL** 

























**GBH 180-LI PROFESSIONAL** 





CORDLESS ROTARY HAMMER WITH SDS PLUS CORDLESS DRILL DRIVER







































# ONE BATTERY FITS ALL! USE ONE BATTERY AND CHARGER ON EVERY TOOL WITHIN THE SAME VOLTAGE!







BATTERIES

CHARGERS



## MADE TO GO BEYOND

One cordless tool is never enough.
Create your own, flexible PRO-MIX set!

**GAL 12V-40** 



#### **Cordless Angle Grinders**







#### **Cordless Straight Grinders**







#### **Batteries**









#### **SDS Plus Hammers**











#### **GBH 3-28 DRE/DFR**



#### GBH 4-32 DRE/ DFR



#### **SDS Max Hammers**



#### **SDS Max Hammers**







#### **SDS Max Demolition Hammers**



















#### **Screwdrivers**









#### **Rotary Drills**







#### **Impact Drills**



















#### **Impact Wrenches**





800 W/ 920 W | 5,7kg / 7,3 kg

of up to 50 kg



#### **Concrete Grinders**



#### **Small Angle Grinders**



710W| 1.7kg 0 601 3A3 ..

Quality made affordable











#### **GWX 14-125**

Tough grinding performance with versatility for regular use in the 1400 W category - with X-LOCK

















#### **Wall Chasers**







#### **Innovations**

## **NEW! X-LOCK**

The ultimate changing system for grinders.

X-LOCK is a new 2-piece changing system to switch angle grinder accessories with just one click. The X-shaped interface of the grinders head and the accessory allows easy and effortless mounting. A world's first by Bosch Profe