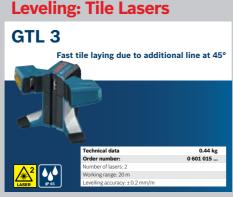

rted. To release, simply pull the lever and remove the accessory with low force, even if it is jammed.

#### **ATTACH**







#### RELEASE







Open the lock

Release disc

#### **Straight Grinders**







#### **Polishers**









#### **Benchtop Cut-off Saws**







#### **Benchtop Mitre Saws**







#### **Benchtop Table Saws**







#### **Diamond/Stone Cutters**





#### **Jigsaws**

















## Reciprocating Saws







#### **Routers**





### **Planers**





## **Orbital Sanders**









**Random Orbit Sanders** 



## **Multi-Cutters GOP 30-28**











**Heat Guns** 









#### **Measuring: Range Finders**







for convenient

measurement

0.14 kg 0 601 072 ...

0.77 kg 0 601 076 ...





















#### **Levelling: Line Lasers**



















Compact and versatile for all levelling

0.49 kg

0 601 066 ...

GLL 2-50 + LR 6























**Detection: Wall Scanners** 









#### **Thermo Camera**











0.12/15

rking range, value 15m table for LR 6 (GCL 2-50 C, GLL 3-80, GLL 3-80 C), 7 (GCL 2-50 G, GCL 2-50 C, GCL 2-50 CG, GLL 3-80,

LL 3-80 G, GLL 3-80 C, GLL 3-80 CG)





## **GCL 2-50 G**



0.58 kg 0 601 066 ...

## **GCL 25**

The easy solution for all levelling and transfer iobs over short distances