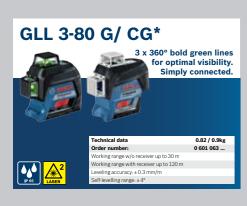

#### **Thermo Camera**

0.12/15

rking range, value 15m table for LR 6 (GCL 2-50 C, GLL 3-80, GLL 3-80 C), 7 (GCL 2-50 G, GCL 2-50 C, GCL 2-50 CG, GLL 3-80,

LL 3-80 G, GLL 3-80 C, GLL 3-80 CG)