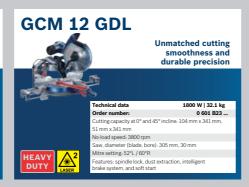

nal.







Easy change of grinder accessories without any losable parts or additional mounting equipment

- up to 5 times faster compared to conventional changing solutions.





We offer a huge range of grinders and accessories to cope with all kinds of tasks.

Directional accessories like diamond discs can't be incorrectly mounted thanks to the innovative X-LOCK System.

#### **EASIEST CHANGE**

#### **CONVENIENT**

To attach, push the accessory on the X-shaped interface and get started. To release, simply pull the lever and remove the accessory with low force, even if it is jammed.

#### **ATTACH**







#### RELEASE







Open the lock

Release disc

#### **Straight Grinders**







#### **Polishers**









#### **Benchtop Cut-off Saws**







#### **Benchtop Mitre Saws**







#### **Benchtop Table Saws**







#### **Diamond/Stone Cutters**





#### **Jigsaws**

















## Reciprocating Saws







#### **Routers**





### **Planers**





## **Orbital Sanders**









**Random Orbit Sanders** 



## **Multi-Cutters GOP 30-28**











**Heat Guns** 









#### **Measuring: Range Finders**







for convenient

measurement

0.14 kg 0 601 072 ...

0.77 kg 0 601 076 ...





















#### **Levelling: Line Lasers**



















Compact and versatile for all levelling

0.49 kg

0 601 066 ...

GLL 2-50 + LR 6























**Detection: Wall Scanners** 









#### **Thermo Camera**











0.12/15

rking range, value 15m table for LR 6 (GCL 2-50 C, GLL 3-80, GLL 3-80 C), 7 (GCL 2-50 G, GCL 2-50 C, GCL 2-50 CG, GLL 3-