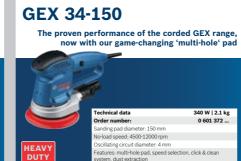

ith all kinds of tasks.

Directional accessories like diamond discs can't be incorrectly mounted thanks to the innovative X-LOCK System.

#### **EASIEST CHANGE**

#### **CONVENIENT**

To attach, push the accessory on the X-shaped interface and get started. To release, simply pull the lever and remove the accessory with low force, even if it is jammed.

#### **ATTACH**







#### RELEASE







Open the lock

Release disc

#### **Straight Grinders**







#### **Polishers**









#### **Benchtop Cut-off Saws**







#### **Benchtop Mitre Saws**







#### **Benchtop Table Saws**







#### **Diamond/Stone Cutters**





#### **Jigsaws**

















## Reciprocating Saws







#### **Routers**





### **Planers**





## **Orbital Sanders**









**Random Orbit Sanders** 



## **Multi-Cutters GOP 30-28**











**Heat Guns** 









#### **Measuring: Range Finders**







for convenient

measurement

0.14 kg 0 601 072 ...

0.77 kg 0 601 076 ...





















#### **Levelling: Line Lasers**



















Compact and versatile for all levelling

0.49 kg

0 601 066 ...

GLL 2-50 + LR 6























**Detection: Wall Scanners** 









#### **Thermo Camera**











0.12/15

rking range, value 15m table for LR 6 (GCL 2-50 C, GLL 3-80, GLL 3-80 C), 7 (GCL 2-50 G, GCL 2-50 C, GCL 2-50 CG, GLL 3-80,

LL 3-80 G, GLL 3-80 C, GLL 3-80 CG)





## **GCL 2-50 G**



0.58 kg 0 601 066 ...

## **GCL 25**

The easy solution for all levelling and transfer iobs over short distances