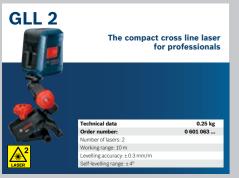

#### **Levelling: Line Lasers**

Compact and versatile for all levelling

0.49 kg

0 601 066 ...

GLL 2-50 + LR 6

**Detection: Wall Scanners** 