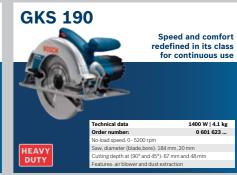

- up to 5 times faster compared to conventional changing solutions.





We offer a huge range of grinders and accessories to cope with all kinds of tasks.

Directional accessories like diamond discs can't be incorrectly mounted thanks to the innovative X-LOCK System.

#### **EASIEST CHANGE**

#### **CONVENIENT**

To attach, push the accessory on the X-shaped interface and get started. To release, simply pull the lever and remove the accessory with low force, even if it is jammed.

#### **ATTACH**







#### RELEASE







Open the lock

Release disc

#### **Straight Grinders**







#### **Polishers**









#### **Benchtop Cut-off Saws**







#### **Benchtop Mitre Saws**







#### **Benchtop Table Saws**







#### **Diamond/Stone Cutters**





#### **Jigsaws**

















## Reciprocating Saws







#### **Routers**





### **Planers**





## **Orbital Sanders**









**Random Orbit Sanders** 



## **Multi-Cutters GOP 30-28**











**Heat Guns** 









#### **Measuring: Range Finders**







for convenient

measurement

0.14 kg 0 601 072 ...

0.77 kg 0 601 076 ...





















#### **Levelling: Line Lasers**



















Compact and versatile for all levelling

0.49 kg

0 601 066 ...

GLL 2-50 + LR 6























**Detection: Wall Scanners** 









#### **Thermo Camera**











0.12/15

rking range, value 15m table for LR 6 (GCL 2-50 C, GLL 3-80, GLL 3-80 C), 7 (GCL 2-50 G, GCL 2-50 C, GCL 2-50 CG, GLL 3-80,

LL 3-80 G, GLL 3-80 C, GLL 3-80 CG)





## **GCL 2-50 G**



0.58 kg 0 601 066 ...

## **GCL 25**

T