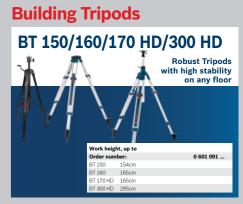

#### **Straight Grinders**







#### **Polishers**









#### **Benchtop Cut-off Saws**







#### **Benchtop Mitre Saws**







#### **Benchtop Table Saws**







#### **Diamond/Stone Cutters**





#### **Jigsaws**

















## Reciprocating Saws







#### **Routers**





### **Planers**





## **Orbital Sanders**









**Random Orbit Sanders** 



## **Multi-Cutters GOP 30-28**











**Heat Guns** 









#### **Measuring: Range Finders**







for convenient

measurement

0.14 kg 0 601 072 ...

0.77 kg 0 601 076 ...





















#### **Levelling: Line Lasers**



















Compact and versatile for all levelling

0.49 kg

0 601 066 ...

GLL 2-50 + LR 6























**Detection: Wall Scanners** 









#### **Thermo Camera**











0.12/15

rking range, value 15m table for LR 6 (GCL 2-50 C, GLL 3-80, GLL 3-80 C), 7 (GCL 2-50 G, GCL 2-50 C, GCL 2-50 CG, GLL 3-80,

LL 3-80 G, GLL 3-80 C, GLL 3-80 CG)





## **GCL 2-50 G**



0.58 kg 0 601 066 ...

## **GCL 25**

The easy solution for all levelling and transfer iobs over short distances