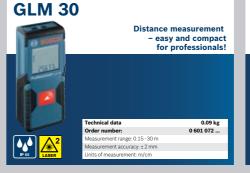

#### **Measuring: Range Finders**

for convenient

measurement

0.14 kg 0 601 072 ...

0.77 kg 0 601 076 ...