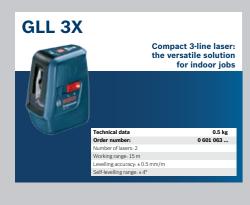

#### **Levelling: Line Lasers**

Compact and versatile for all levelling

0.49 kg

0 601 066 ...

GLL 2-50 + LR 6

**Detection: Wall Scanners** 