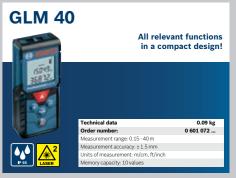

#### **Measuring: Range Finders**

for convenient

measurement

0.14 kg 0 601 072 ...

0.77 kg 0 601 076 ...