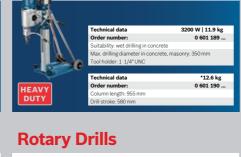

*  **CORDLESS IMPACT DRILL DRIVER GSB 18V-50 PROFESSIONAL** 

























**GBH 180-LI PROFESSIONAL** 





CORDLESS ROTARY HAMMER WITH SDS PLUS CORDLESS DRILL DRIVER







































# ONE BATTERY FITS ALL! USE ONE BATTERY AND CHARGER ON EVERY TOOL WITHIN THE SAME VOLTAGE!







BATTERIES

CHARGERS



## MADE TO GO BEYOND

One cordless tool is never enough.
Create your own, flexible PRO-MIX set!

**GAL 12V-40** 



#### **Cordless Angle Grinders**







#### **Cordless Straight Grinders**







#### **Batteries**









#### **SDS Plus Hammers**











#### **GBH 3-28 DRE/DFR**



#### GBH 4-32 DRE/ DFR



#### **SDS Max Hammers**



#### **SDS Max Hammers**







#### **SDS Max Demolition Hammers**



















#### **Screwdrivers**









#### **Rotary Drills**







#### **Impact Drills**



















#### **Impact Wrenches**





800 W/ 920 W | 5,7kg / 7,3 kg

of up to 50 kg



#### **Concrete Grinders**



#### **Small Angle Grinders**



710W| 1.7kg 0 601 3A3 ..

Quality made affordable











#### **GWX 14-125**

Tough grinding performance with versatility for regular use in the 1400 W category - with X-LOCK

















#### **Wall Chasers**







#### **Innovations**

## **NEW! X-LOCK**

The ultimate changing system for grinders.

X-LOCK is a new 2-piece changing system to switch angle grinder accessories with just one click. The X-shaped interface of the grinders head and the accessory allows easy and effortless mounting. A world's first by Bosch Professional.







Easy change of grinder access