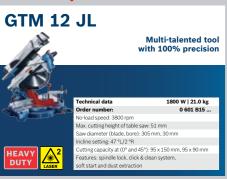

er accessories without any losable parts or additional mounting equipment

- up to 5 times faster compared to conventional changing solutions.





We offer a huge range of grinders and accessories to cope with all kinds of tasks.

Directional accessories like diamond discs can't be incorrectly mounted thanks to the innovative X-LOCK System.

#### **EASIEST CHANGE**

#### **CONVENIENT**

To attach, push the accessory on the X-shaped interface and get started. To release, simply pull the lever and remove the accessory with low force, even if it is jammed.

#### **ATTACH**







#### RELEASE







Open the lock

Release disc

#### **Straight Grinders**







#### **Polishers**









#### **Benchtop Cut-off Saws**







#### **Benchtop Mitre Saws**







#### **Benchtop Table Saws**







#### **Diamond/Stone Cutters**





#### **Jigsaws**

















## Reciprocating Saws







#### **Routers**





### **Planers**





## **Orbital Sanders**









**Random Orbit Sanders** 



## **Multi-Cutters GOP 30-28**











**Heat Guns** 









#### **Measuring: Range Finders**







for convenient

measurement

0.14 kg 0 601 072 ...

0.77 kg 0 601 076 ...





















#### **Levelling: Line Lasers**



















Compact and versatile for all levelling

0.49 kg

0 601 066 ...

GLL 2-50 + LR 6























**Detection: Wall Scanners** 









#### **Thermo Camera**











0.12/15

rking range, value 15m table for LR 6 (GCL 2-50 C, GLL 3-80, GLL 3-80 C), 7 (GCL 2-50 G, GCL 2-50 C, GCL 2-50 CG, GLL 3-80,

LL 3-80 G, GLL 3-80 C, GLL