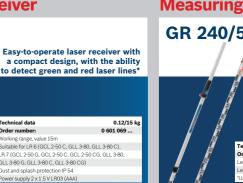

#### **Thermo Camera**

0.12/15

rking range, value 15m table for LR 6 (GCL 2-50 C, GLL 3-80, GLL 3-80 C), 7 (GCL 2-50 G, GCL 2-50 C, GCL 2-50 CG, GLL 3-80,

LL 3-80 G, GLL 3-80 C, GLL 3-80 CG)