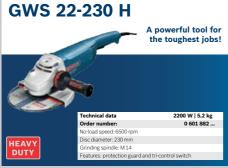

n, flexible PRO-MIX set!

**GAL 12V-40** 



#### **Cordless Angle Grinders**







#### **Cordless Straight Grinders**







#### **Batteries**









#### **SDS Plus Hammers**











#### **GBH 3-28 DRE/DFR**



#### GBH 4-32 DRE/ DFR



#### **SDS Max Hammers**



#### **SDS Max Hammers**







#### **SDS Max Demolition Hammers**



















#### **Screwdrivers**









#### **Rotary Drills**







#### **Impact Drills**



















#### **Impact Wrenches**





800 W/ 920 W | 5,7kg / 7,3 kg

of up to 50 kg



#### **Concrete Grinders**



#### **Small Angle Grinders**



710W| 1.7kg 0 601 3A3 ..

Quality made affordable











#### **GWX 14-125**

Tough grinding performance with versatility for regular use in the 1400 W category - with X-LOCK

















#### **Wall Chasers**







#### **Innovations**

## **NEW! X-LOCK**

The ultimate changing system for grinders.

X-LOCK is a new 2-piece changing system to switch angle grinder accessories with just one click. The X-shaped interface of the grinders head and the accessory allows easy and effortless mounting. A world's first by Bosch Professional.







Easy change of grinder accessories without any losable parts or additional mounting equipment

- up to 5 times faster compared to conventional changing solutions.





We offer a huge range of grinders and accessories to cope with all kinds of tasks.

Directional accessories like diamond discs can't be incorrectly mounted thanks to the innovative X-LOCK System.

#### **EASIEST CHANGE**

#### **CONVENIENT**

To attach, push the accessor