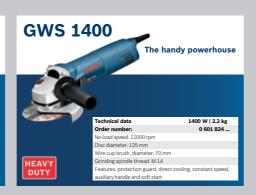

Y TOOL WITHIN THE SAME VOLTAGE!







BATTERIES

CHARGERS



## MADE TO GO BEYOND

One cordless tool is never enough.
Create your own, flexible PRO-MIX set!

**GAL 12V-40** 



#### **Cordless Angle Grinders**







#### **Cordless Straight Grinders**







#### **Batteries**









#### **SDS Plus Hammers**











#### **GBH 3-28 DRE/DFR**



#### GBH 4-32 DRE/ DFR



#### **SDS Max Hammers**



#### **SDS Max Hammers**







#### **SDS Max Demolition Hammers**



















#### **Screwdrivers**









#### **Rotary Drills**







#### **Impact Drills**



















#### **Impact Wrenches**





800 W/ 920 W | 5,7kg / 7,3 kg

of up to 50 kg



#### **Concrete Grinders**



#### **Small Angle Grinders**



710W| 1.7kg 0 601 3A3 ..

Quality made affordable











#### **GWX 14-125**

Tough grinding performance with versatility for regular use in the 1400 W category - with X-LOCK

















#### **Wall Chasers**







#### **Innovations**

## **NEW! X-LOCK**

The ultimate changing system for grinders.

X-LOCK is a new 2-piece changing system to switch angle grinder accessories with just one click. The X-shaped interface of the grinders head and the accessory allows easy and effortless mounting. A world's first by Bosch Professional.







Easy change of grinder accessories without any losable parts or additional mounting equipment

- up to 5 times faster compared to conventional changing solutions.





We offer a huge range of grinders and accessories to cope with all kinds of tasks.

Directional accessories like diamond discs can't be in