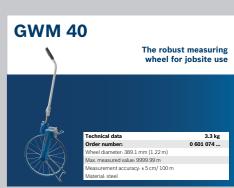

#### **Measuring: Range Finders**

for convenient

measurement

0.14 kg 0 601 072 ...

0.77 kg 0 601 076 ...