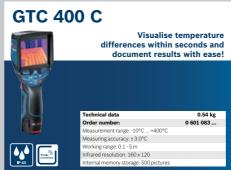

#### **Thermo Camera**

0.12/15

rking range, value 15m table for LR 6 (GCL 2-50 C, GLL 3-80, GLL 3-80 C), 7 (GCL 2-50 G, GCL 2-50 C, GCL 2-50 CG, GLL 3-80,

LL 3-80 G, GLL 3-80 C, GLL 3-80 CG)