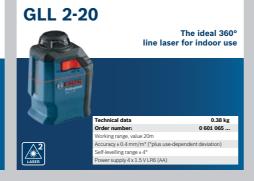

#### **Levelling: Line Lasers**

Compact and versatile for all levelling

0.49 kg

0 601 066 ...

GLL 2-50 + LR 6

**Detection: Wall Scanners** 