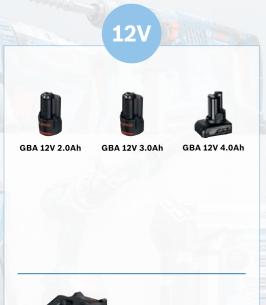

# ONE BATTERY FITS ALL! USE ONE BATTERY AND CHARGER ON EVERY TOOL WITHIN THE SAME VOLTAGE!

BATTERIES

CHARGERS

#### **Batteries**