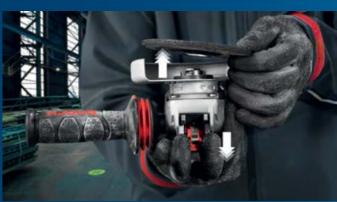

#### **CONVENIENT**

To attach, push the accessory on the X-shaped interface and get started. To release, simply pull the lever and remove the accessory with low force, even if it is jammed.

#### **ATTACH**

#### RELEASE

Open the lock

Release disc