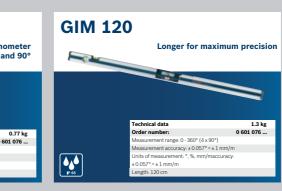

#### **Thermo Camera**

0.12/15

rking range, value 15m table for LR 6 (GCL 2-50 C, GLL 3-80, GLL 3-80 C), 7 (GCL 2-50 G, GCL 2-50 C, GCL 2-50 CG, GLL 3-80,

LL 3-80 G, GLL 3-80 C, GLL 3-80 CG)