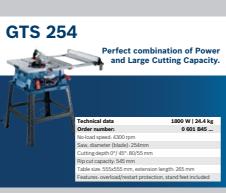

ccessories without any losable parts or additional mounting equipment

- up to 5 times faster compared to conventional changing solutions.





We offer a huge range of grinders and accessories to cope with all kinds of tasks.

Directional accessories like diamond discs can't be incorrectly mounted thanks to the innovative X-LOCK System.

#### **EASIEST CHANGE**

#### **CONVENIENT**

To attach, push the accessory on the X-shaped interface and get started. To release, simply pull the lever and remove the accessory with low force, even if it is jammed.

#### **ATTACH**







#### RELEASE







Open the lock

Release disc

#### **Straight Grinders**







#### **Polishers**









#### **Benchtop Cut-off Saws**







#### **Benchtop Mitre Saws**







#### **Benchtop Table Saws**







#### **Diamond/Stone Cutters**





#### **Jigsaws**

















## Reciprocating Saws







#### **Routers**





### **Planers**





## **Orbital Sanders**









**Random Orbit Sanders** 



## **Multi-Cutters GOP 30-28**











**Heat Guns** 









#### **Measuring: Range Finders**







for convenient

measurement

0.14 kg 0 601 072 ...

0.77 kg 0 601 076 ...





















#### **Levelling: Line Lasers**



















Compact and versatile for all levelling

0.49 kg

0 601 066 ...

GLL 2-50 + LR 6























**Detection: Wall Scanners** 









#### **Thermo Camera**











0.12/15

rking range, value 15m table for LR 6 (GCL 2-50 C, GLL 3-80, GLL 3-80 C), 7 (GCL 2-50 G, GCL 2-50 C, GCL 2-50 CG, GLL 3-80,

LL 3-80 G, GLL 3-80 C, GLL 3-80