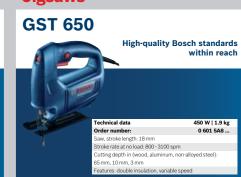

ing equipment

- up to 5 times faster compared to conventional changing solutions.





We offer a huge range of grinders and accessories to cope with all kinds of tasks.

Directional accessories like diamond discs can't be incorrectly mounted thanks to the innovative X-LOCK System.

#### **EASIEST CHANGE**

#### **CONVENIENT**

To attach, push the accessory on the X-shaped interface and get started. To release, simply pull the lever and remove the accessory with low force, even if it is jammed.

#### **ATTACH**







#### RELEASE







Open the lock

Release disc

#### **Straight Grinders**







#### **Polishers**









#### **Benchtop Cut-off Saws**







#### **Benchtop Mitre Saws**







#### **Benchtop Table Saws**







#### **Diamond/Stone Cutters**





#### **Jigsaws**

















## Reciprocating Saws







#### **Routers**





### **Planers**





## **Orbital Sanders**









**Random Orbit Sanders** 



## **Multi-Cutters GOP 30-28**











**Heat Guns** 









#### **Measuring: Range Finders**







for convenient

measurement

0.14 kg 0 601 072 ...

0.77 kg 0 601 076 ...





















#### **Levelling: Line Lasers**



















Compact and versatile for all levelling

0.49 kg

0 601 066 ...

GLL 2-50 + LR 6























**Detection: Wall Scanners** 









#### **Thermo Camera**











0.12/15

rking range, value 15m table for LR 6 (GCL 2-50 C, GLL 3-80, GLL 3-80 C), 7 (GCL 2-50 G, GCL 2-50 C, GCL 2-50 CG, GLL 3-80,

LL 3-80 G, GLL 3-80 C, GLL 3-80 CG)





## **GCL 2-50 G**



0.58 kg 0 601 066 ...

##