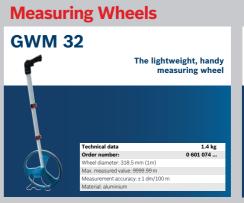

#### **Measuring: Range Finders**

for convenient

measurement

0.14 kg 0 601 072 ...

0.77 kg 0 601 076 ...