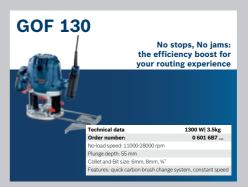

anging solutions.





We offer a huge range of grinders and accessories to cope with all kinds of tasks.

Directional accessories like diamond discs can't be incorrectly mounted thanks to the innovative X-LOCK System.

#### **EASIEST CHANGE**

#### **CONVENIENT**

To attach, push the accessory on the X-shaped interface and get started. To release, simply pull the lever and remove the accessory with low force, even if it is jammed.

#### **ATTACH**







#### RELEASE







Open the lock

Release disc

#### **Straight Grinders**







#### **Polishers**









#### **Benchtop Cut-off Saws**







#### **Benchtop Mitre Saws**







#### **Benchtop Table Saws**







#### **Diamond/Stone Cutters**





#### **Jigsaws**

















## Reciprocating Saws







#### **Routers**





### **Planers**





## **Orbital Sanders**









**Random Orbit Sanders** 



## **Multi-Cutters GOP 30-28**











**Heat Guns** 









#### **Measuring: Range Finders**







for convenient

measurement

0.14 kg 0 601 072 ...

0.77 kg 0 601 076 ...





















#### **Levelling: Line Lasers**



















Compact and versatile for all levelling

0.49 kg

0 601 066 ...

GLL 2-50 + LR 6























**Detection: Wall Scanners** 









#### **Thermo Camera**











0.12/15

rking range, value 15m table for LR 6 (GCL 2-50 C, GLL 3-80, GLL 3-80 C), 7 (GCL 2-50 G, GCL 2-50 C, GCL 2-50 CG, GLL 3-80,

LL 3-80 G, GLL 3-80 C, GLL 3-80 CG)





## **GCL 2-50 G**



0.58 kg 0 601 066 ...

## **GCL 25**

The easy solution for all levelling and transfer iob