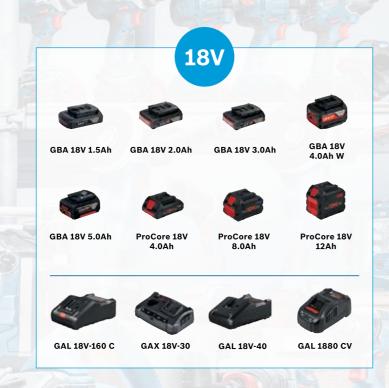

# ONE BATTERY FITS ALL! USE ONE BATTERY AND CHARGER ON EVERY TOOL WITHIN THE SAME VOLTAGE!

BATTERIES

CHARGERS

#### **Batteries**