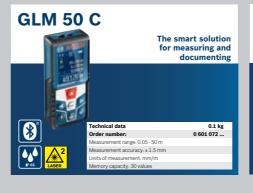

#### **Measuring: Range Finders**

for convenient

measurement

0.14 kg 0 601 072 ...

0.77 kg 0 601 076 ...