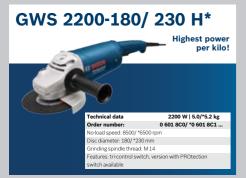

own, flexible PRO-MIX set!

**GAL 12V-40** 



#### **Cordless Angle Grinders**







#### **Cordless Straight Grinders**







#### **Batteries**









#### **SDS Plus Hammers**











#### **GBH 3-28 DRE/DFR**



#### GBH 4-32 DRE/ DFR



#### **SDS Max Hammers**



#### **SDS Max Hammers**







#### **SDS Max Demolition Hammers**



















#### **Screwdrivers**









#### **Rotary Drills**







#### **Impact Drills**



















#### **Impact Wrenches**





800 W/ 920 W | 5,7kg / 7,3 kg

of up to 50 kg



#### **Concrete Grinders**



#### **Small Angle Grinders**



710W| 1.7kg 0 601 3A3 ..

Quality made affordable











#### **GWX 14-125**

Tough grinding performance with versatility for regular use in the 1400 W category - with X-LOCK

















#### **Wall Chasers**







#### **Innovations**

## **NEW! X-LOCK**

The ultimate changing system for grinders.

X-LOCK is a new 2-piece changing system to switch angle grinder accessories with just one click. The X-shaped interface of the grinders head and the accessory allows easy and effortless mounting. A world's first by Bosch Professional.







Easy change of grinder accessories without any losable parts or additional mounting equipment

- up to 5 times faster compared to conventional changing solutions.





We offer a huge range of grinders and accessories to cope with all kinds of tasks.

Directional accessories like diamond discs can't be incorrectly mounted thanks to the innovative X-LOCK System.

#### **EASIEST CHANGE**

#### **CONVENIENT**

To attach, push the access