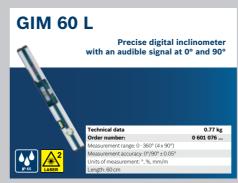

#### **Thermo Camera**

0.12/15

rking range, value 15m table for LR 6 (GCL 2-50 C, GLL 3-80, GLL 3-80 C), 7 (GCL 2-50 G, GCL 2-50 C, GCL 2-50 CG, GLL 3-80,

LL 3-80 G, GLL 3-80 C, GLL 3-80 CG)