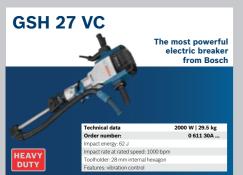

GRINDER GWS 180-LI PROFESSIONAL**  **CORDLESS IMPACT DRILL DRIVER GSB 18V-50 PROFESSIONAL** 

























**GBH 180-LI PROFESSIONAL** 





CORDLESS ROTARY HAMMER WITH SDS PLUS CORDLESS DRILL DRIVER







































# ONE BATTERY FITS ALL! USE ONE BATTERY AND CHARGER ON EVERY TOOL WITHIN THE SAME VOLTAGE!







BATTERIES

CHARGERS



## MADE TO GO BEYOND

One cordless tool is never enough.
Create your own, flexible PRO-MIX set!

**GAL 12V-40** 



#### **Cordless Angle Grinders**







#### **Cordless Straight Grinders**







#### **Batteries**









#### **SDS Plus Hammers**











#### **GBH 3-28 DRE/DFR**



#### GBH 4-32 DRE/ DFR



#### **SDS Max Hammers**



#### **SDS Max Hammers**







#### **SDS Max Demolition Hammers**



















#### **Screwdrivers**









#### **Rotary Drills**







#### **Impact Drills**



















#### **Impact Wrenches**





800 W/ 920 W | 5,7kg / 7,3 kg

of up to 50 kg



#### **Concrete Grinders**



#### **Small Angle Grinders**



710W| 1.7kg 0 601 3A3 ..

Quality made affordable











#### **GWX 14-125**

Tough grinding performance with versatility for regular use in the 1400 W category - with X-LOCK

















#### **Wall Chasers**







#### **Innovations**

## **NEW! X-LOCK**

The ultimate changing system for grinders.

X-LOCK is a new 2-piece changing system to switch angle grinder accessories with just one click. The X-shaped interface of the grinders head and the accessory allows easy and effortless mounting. A world's first by Bosch Professional.