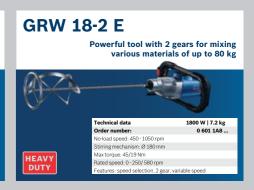

**GBH 180-LI PROFESSIONAL** 





CORDLESS ROTARY HAMMER WITH SDS PLUS CORDLESS DRILL DRIVER







































# ONE BATTERY FITS ALL! USE ONE BATTERY AND CHARGER ON EVERY TOOL WITHIN THE SAME VOLTAGE!







BATTERIES

CHARGERS



## MADE TO GO BEYOND

One cordless tool is never enough.
Create your own, flexible PRO-MIX set!

**GAL 12V-40** 



#### **Cordless Angle Grinders**







#### **Cordless Straight Grinders**







#### **Batteries**









#### **SDS Plus Hammers**











#### **GBH 3-28 DRE/DFR**



#### GBH 4-32 DRE/ DFR



#### **SDS Max Hammers**



#### **SDS Max Hammers**







#### **SDS Max Demolition Hammers**



















#### **Screwdrivers**









#### **Rotary Drills**







#### **Impact Drills**



















#### **Impact Wrenches**





800 W/ 920 W | 5,7kg / 7,3 kg

of up to 50 kg



#### **Concrete Grinders**



#### **Small Angle Grinders**



710W| 1.7kg 0 601 3A3 ..

Quality made affordable











#### **GWX 14-125**

Tough grinding performance with versatility for regular use in the 1400 W category - with X-LOCK

















#### **Wall Chasers**







#### **Innovations**

## **NEW! X-LOCK**

The ultimate changing system for grinders.

X-LOCK is a new 2-piece changing system to switch angle grinder accessories with just one click. The X-shaped interface of the grinders head and the accessory allows easy and effortless mounting. A world's first by Bosch Professional.







Easy change of grinder accessories without any losable parts or additional mounting equipment

- up to