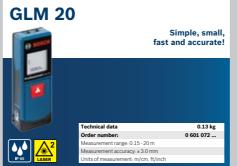

#### **Measuring: Range Finders**

for convenient

measurement

0.14 kg 0 601 072 ...

0.77 kg 0 601 076 ...