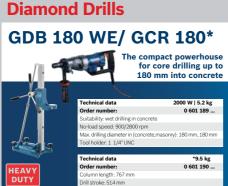

RINDER GWS 180-LI PROFESSIONAL**  **CORDLESS IMPACT DRILL DRIVER GSB 18V-50 PROFESSIONAL** 

























**GBH 180-LI PROFESSIONAL** 





CORDLESS ROTARY HAMMER WITH SDS PLUS CORDLESS DRILL DRIVER







































# ONE BATTERY FITS ALL! USE ONE BATTERY AND CHARGER ON EVERY TOOL WITHIN THE SAME VOLTAGE!







BATTERIES

CHARGERS



## MADE TO GO BEYOND

One cordless tool is never enough.
Create your own, flexible PRO-MIX set!

**GAL 12V-40** 



#### **Cordless Angle Grinders**







#### **Cordless Straight Grinders**







#### **Batteries**









#### **SDS Plus Hammers**











#### **GBH 3-28 DRE/DFR**



#### GBH 4-32 DRE/ DFR



#### **SDS Max Hammers**



#### **SDS Max Hammers**







#### **SDS Max Demolition Hammers**



















#### **Screwdrivers**









#### **Rotary Drills**







#### **Impact Drills**



















#### **Impact Wrenches**





800 W/ 920 W | 5,7kg / 7,3 kg

of up to 50 kg



#### **Concrete Grinders**



#### **Small Angle Grinders**



710W| 1.7kg 0 601 3A3 ..

Quality made affordable











#### **GWX 14-125**

Tough grinding performance with versatility for regular use in the 1400 W category - with X-LOCK

















#### **Wall Chasers**







#### **Innovations**

## **NEW! X-LOCK**

The ultimate changing system for grinders.

X-LOCK is a new 2-piece changing system to switch angle grinder accessories with just one click. The X-shaped interface of the grinders head and the accessory allows easy and effortless mounting. A world's first by Bosch Professional.