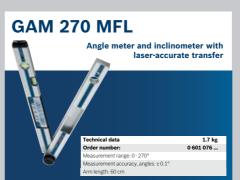

#### **Measuring: Range Finders**

for convenient

measurement

0.14 kg 0 601 072 ...

0.77 kg 0 601 076 ...