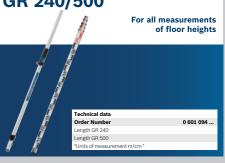

#### **Measuring: Range Finders**

for convenient

measurement

0.14 kg 0 601 072 ...

0.77 kg 0 601 076 ...