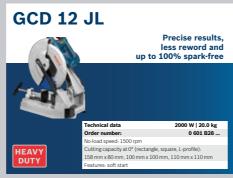

. A world's first by Bosch Professional.







Easy change of grinder accessories without any losable parts or additional mounting equipment

- up to 5 times faster compared to conventional changing solutions.





We offer a huge range of grinders and accessories to cope with all kinds of tasks.

Directional accessories like diamond discs can't be incorrectly mounted thanks to the innovative X-LOCK System.

#### **EASIEST CHANGE**

#### **CONVENIENT**

To attach, push the accessory on the X-shaped interface and get started. To release, simply pull the lever and remove the accessory with low force, even if it is jammed.

#### **ATTACH**







#### RELEASE







Open the lock

Release disc

#### **Straight Grinders**







#### **Polishers**









#### **Benchtop Cut-off Saws**







#### **Benchtop Mitre Saws**







#### **Benchtop Table Saws**







#### **Diamond/Stone Cutters**





#### **Jigsaws**

















## Reciprocating Saws







#### **Routers**





### **Planers**





## **Orbital Sanders**









**Random Orbit Sanders** 



## **Multi-Cutters GOP 30-28**











**Heat Guns** 









#### **Measuring: Range Finders**







for convenient

measurement

0.14 kg 0 601 072 ...

0.77 kg 0 601 076 ...





















#### **Levelling: Line Lasers**



















Compact and versatile for all levelling

0.49 kg

0 601 066 ...

GLL 2-50 + LR 6























**Detection: Wall Scanners** 









#### **Thermo Camera**











0.12/15

rking range, value 15m table for LR 6 (GCL 2-50 C, GLL 3-80, GLL 3-80 C), 7 (GCL 2-5