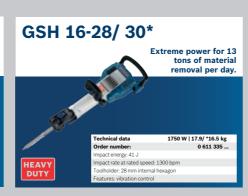

LE GRINDER GWS 180-LI PROFESSIONAL**  **CORDLESS IMPACT DRILL DRIVER GSB 18V-50 PROFESSIONAL** 

























**GBH 180-LI PROFESSIONAL** 





CORDLESS ROTARY HAMMER WITH SDS PLUS CORDLESS DRILL DRIVER







































# ONE BATTERY FITS ALL! USE ONE BATTERY AND CHARGER ON EVERY TOOL WITHIN THE SAME VOLTAGE!







BATTERIES

CHARGERS



## MADE TO GO BEYOND

One cordless tool is never enough.
Create your own, flexible PRO-MIX set!

**GAL 12V-40** 



#### **Cordless Angle Grinders**







#### **Cordless Straight Grinders**







#### **Batteries**









#### **SDS Plus Hammers**











#### **GBH 3-28 DRE/DFR**



#### GBH 4-32 DRE/ DFR



#### **SDS Max Hammers**



#### **SDS Max Hammers**







#### **SDS Max Demolition Hammers**



















#### **Screwdrivers**









#### **Rotary Drills**







#### **Impact Drills**



















#### **Impact Wrenches**





800 W/ 920 W | 5,7kg / 7,3 kg

of up to 50 kg



#### **Concrete Grinders**



#### **Small Angle Grinders**



710W| 1.7kg 0 601 3A3 ..

Quality made affordable











#### **GWX 14-125**

Tough grinding performance with versatility for regular use in the 1400 W category - with X-LOCK

















#### **Wall Chasers**







#### **Innovations**

## **NEW! X-LOCK**

The ultimate changing system for grinders.

X-LOCK is a new 2-piece changing system to switch angle grinder accessories with just one click. The X-shaped interface of the grinders head and the accessory allows easy and effortless mounting. A world's first by Bosch Professional.