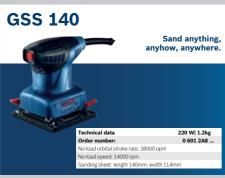

grinders and accessories to cope with all kinds of tasks.

Directional accessories like diamond discs can't be incorrectly mounted thanks to the innovative X-LOCK System.

#### **EASIEST CHANGE**

#### **CONVENIENT**

To attach, push the accessory on the X-shaped interface and get started. To release, simply pull the lever and remove the accessory with low force, even if it is jammed.

#### **ATTACH**







#### RELEASE







Open the lock

Release disc

#### **Straight Grinders**







#### **Polishers**









#### **Benchtop Cut-off Saws**







#### **Benchtop Mitre Saws**







#### **Benchtop Table Saws**







#### **Diamond/Stone Cutters**





#### **Jigsaws**

















## Reciprocating Saws







#### **Routers**





### **Planers**





## **Orbital Sanders**









**Random Orbit Sanders** 



## **Multi-Cutters GOP 30-28**











**Heat Guns** 









#### **Measuring: Range Finders**







for convenient

measurement

0.14 kg 0 601 072 ...

0.77 kg 0 601 076 ...





















#### **Levelling: Line Lasers**



















Compact and versatile for all levelling

0.49 kg

0 601 066 ...

GLL 2-50 + LR 6























**Detection: Wall Scanners** 









#### **Thermo Camera**











0.12/15

rking range, value 15m table for LR 6 (GCL 2-50 C, GLL 3-80, GLL 3-80 C), 7 (GCL 2-50 G, GCL 2-50 C, GCL 2-50 CG, GLL 3-80,

LL 3-80 G, GLL 3-80 C, GLL 3-80 CG)





## **GCL 2-50 G**



0.58 kg 0 601 066 ...

## **GCL 25**

The easy solution for all levelling and transfer iobs over short distances