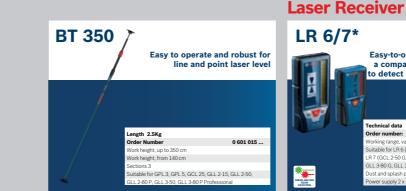

#### **Measuring: Range Finders**

for convenient

measurement

0.14 kg 0 601 072 ...

0.77 kg 0 601 076 ...

#### **Levelling: Line Lasers**

Compact and versatile for all levelling

0.49 kg

0 601 066 ...

GLL 2-50 + LR 6

**Detection: Wall Scanners** 