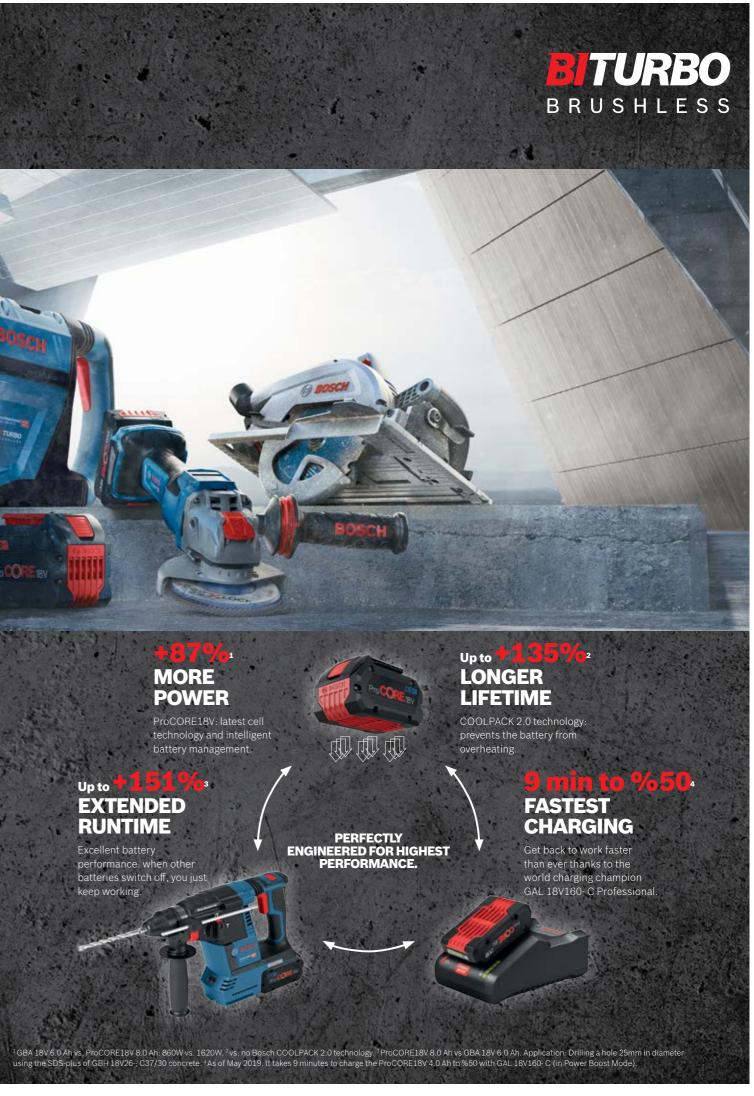

# **MADE TO GO BEYOND**

**Bosch Brushless tools are made to run longer** and last longer. To work like clockwork.

#### **LONG LIFETIME**

Less friction, less critical wear and tear, less downtime than a brushed motor.

#### **EFFICIENT RUNTIME**

Increased productivity enables tools to run longer with one battery charge thanks to better output power efficiency.

## **LESS NOISE AND HEAT**

Operation without carbon brushes eliminates the noise generated by friction, no sparks, and burning smell.