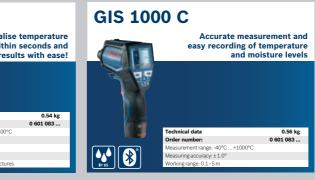

#### **Thermo Camera**

0.12/15

rking range, value 15m table for LR 6 (GCL 2-50 C, GLL 3-80, GLL 3-80 C), 7 (GCL 2-50 G, GCL 2-50 C, GCL 2-50 CG, GLL 3-80,

LL 3-80 G, GLL 3-80 C, GLL 3-80 CG)