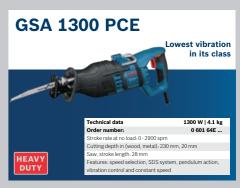

red to conventional changing solutions.





We offer a huge range of grinders and accessories to cope with all kinds of tasks.

Directional accessories like diamond discs can't be incorrectly mounted thanks to the innovative X-LOCK System.

#### **EASIEST CHANGE**

#### **CONVENIENT**

To attach, push the accessory on the X-shaped interface and get started. To release, simply pull the lever and remove the accessory with low force, even if it is jammed.

#### **ATTACH**







#### RELEASE







Open the lock

Release disc

#### **Straight Grinders**







#### **Polishers**









#### **Benchtop Cut-off Saws**







#### **Benchtop Mitre Saws**







#### **Benchtop Table Saws**







#### **Diamond/Stone Cutters**





#### **Jigsaws**

















## Reciprocating Saws







#### **Routers**





### **Planers**





## **Orbital Sanders**









**Random Orbit Sanders** 



## **Multi-Cutters GOP 30-28**











**Heat Guns** 









#### **Measuring: Range Finders**







for convenient

measurement

0.14 kg 0 601 072 ...

0.77 kg 0 601 076 ...





















#### **Levelling: Line Lasers**



















Compact and versatile for all levelling

0.49 kg

0 601 066 ...

GLL 2-50 + LR 6























**Detection: Wall Scanners** 









#### **Thermo Camera**











0.12/15

rking range, value 15m table for LR 6 (GCL 2-50 C, GLL 3-80, GLL 3-80 C), 7 (GCL 2-50 G, GCL 2-50 C, GCL 2-50 CG, GLL 3-80,

LL 3-80 G, GLL 3-80 C, GLL 3-80 CG)





## **GCL 2-50 G**



0.58 kg 0 601 066 ...

## **GCL 25**

The easy solution for all leve