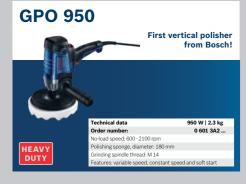

ccessory allows easy and effortless mounting. A world's first by Bosch Professional.







Easy change of grinder accessories without any losable parts or additional mounting equipment

- up to 5 times faster compared to conventional changing solutions.





We offer a huge range of grinders and accessories to cope with all kinds of tasks.

Directional accessories like diamond discs can't be incorrectly mounted thanks to the innovative X-LOCK System.

#### **EASIEST CHANGE**

#### **CONVENIENT**

To attach, push the accessory on the X-shaped interface and get started. To release, simply pull the lever and remove the accessory with low force, even if it is jammed.

#### **ATTACH**







#### RELEASE







Open the lock

Release disc

#### **Straight Grinders**







#### **Polishers**









#### **Benchtop Cut-off Saws**







#### **Benchtop Mitre Saws**







#### **Benchtop Table Saws**







#### **Diamond/Stone Cutters**





#### **Jigsaws**

















## Reciprocating Saws







#### **Routers**





### **Planers**





## **Orbital Sanders**









**Random Orbit Sanders** 



## **Multi-Cutters GOP 30-28**











**Heat Guns** 









#### **Measuring: Range Finders**







for convenient

measurement

0.14 kg 0 601 072 ...

0.77 kg 0 601 076 ...





















#### **Levelling: Line Lasers**



















Compact and versatile for all levelling

0.49 kg

0 601 066 ...

GLL 2-50 + LR 6























**Detection: Wall Scanners** 









#### **Thermo Camera**











0.12/15

rking range, value 15m table for LR 6 (G